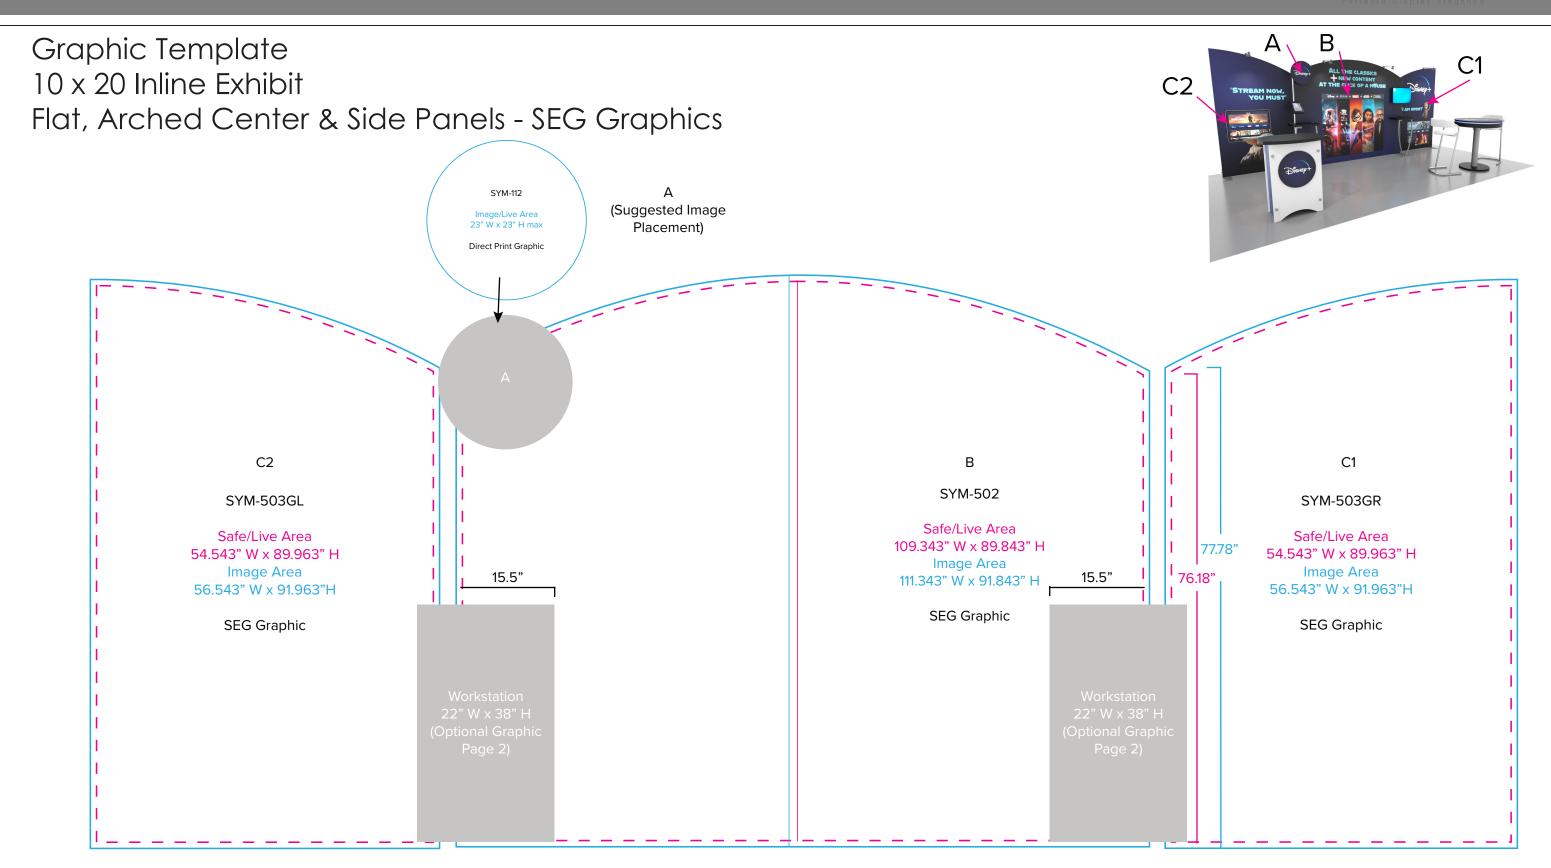

NOTE: All Raster Art (jpg, tiff,psd, png, etc.) must be at least 100 dpi at print size.

Standard kits are often customized. Please check with Customer Service to ensure that this template matches your specific job.