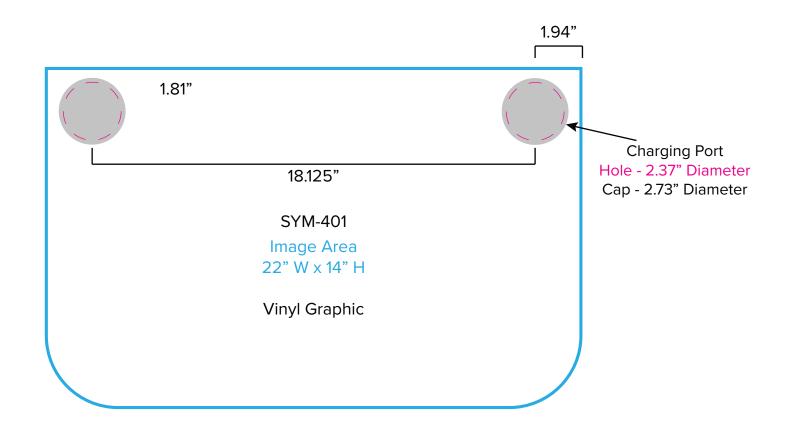

Standard kits are often customized. Please check with Customer Service to ensure that this template matches your specific job.

Page 3 9.2021

Graphic Template
Wireless Charging Bistro Table
Direct Print Vinyl Graphic

NOTE: All Raster Art (jpg, tiff,psd, png, etc.) must be at least 100 dpi at print size.

Standard kits are often customized. Please check with Customer Service to ensure that this template matches your specific job.