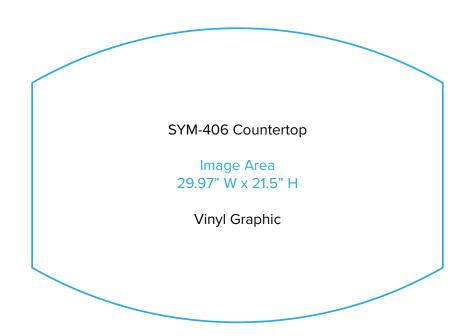

Page 1 9.2021

Graphic Template
Backwall Workstation Countertop – Vinyl Graphics
Graphics **NOT** included in base price. Please request pricing.

NOTE: All Raster Art (jpg, tiff,psd, png, etc.) must be at least 100 dpi at print size.